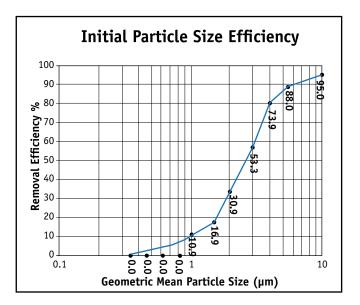

## **Product Performance Data**

| Initial Resistance                         | .19" w.g. @ 100 fpm   |  |
|--------------------------------------------|-----------------------|--|
| Average Efficiency @ 10 microns            | 95+%                  |  |
| Thickness                                  | 0.90"                 |  |
| Basis Weight                               | 300 grams/m2          |  |
| UL Classification                          | Class 2, Standard 900 |  |
| Dust Holding Capacity                      | 147 grams             |  |
| Recommended Final Pressure Drop 1.00" w.g. |                       |  |

## **Performance Data**

NESHAP (National Emission Standards for Hazardous Air Pollutants) MACT (Maximum Achievable Control Technology)