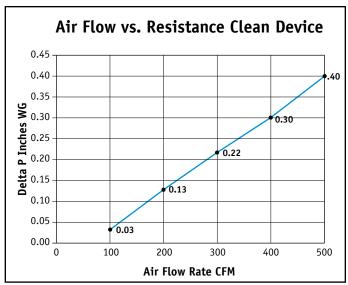

## **Product Performance Data**

| Initial Resistance                         | .19" w.g. @ 100 fpm   |  |
|--------------------------------------------|-----------------------|--|
| Average Efficiency @ 10 microns            | 95+%                  |  |
| Thickness                                  | 0.90"                 |  |
| Basis Weight                               | 300 grams/m2          |  |
| UL Classification                          | Class 2, Standard 900 |  |
| Dust Holding Capacity                      | 147 grams             |  |
| Recommended Final Pressure Drop 1.00" w.g. |                       |  |

## **Performance Data**

NESHAP (National Emission Standards for Hazardous Air Pollutants) MACT (Maximum Achievable Control Technology)