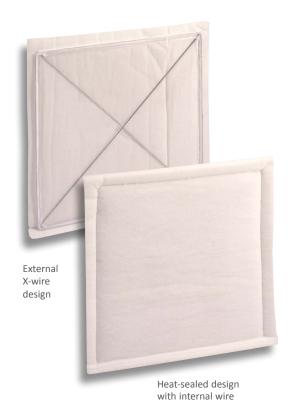

#### **Features and Benefits**

- Utilizes a progressive density fiber matrix to provide exceptional performance in surface finishing operations
- Prevents particle migration and creates unparalleled holding capacity that is superior to other competitive diffusion media
- The KR-1 panel is also available in blanket and pad configurations
- Available with internal or external support grid

## **Product Listing**

| Description                                                     | Nominal Size (in Inches) | Quantity Per Carton |
|-----------------------------------------------------------------|--------------------------|---------------------|
| KR-1 Polyester Diffusion Panel, with External "X" Wire          | 20 x 20                  | 24                  |
| KR-1 Polyester Diffusion Panel, with External "X" Wire          | 20 x 25                  | 24                  |
| KR-1 Polyester Diffusion Panel, with External "X" Wire          | 24 x 24                  | 24                  |
| KR-1 Polyester Diffusion Panel, with Internal, Heat Sealed Wire | 20 x 20                  | 24                  |
| KR-1 Polyester Diffusion Panel, with Internal, Heat Sealed Wire | 20 x 25                  | 24                  |
| KR-1 Polyester Diffusion Panel, with Internal, Heat Sealed Wire | 24 x 24                  | 24                  |