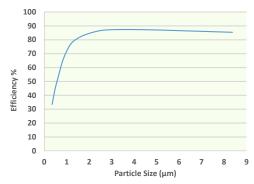

The Multi-Pleat XL11 carries a MERV 11 fractional efficiency rating in accordance with ASHRAE Test Standard 52.2. The filter will also provide an Initial Dust Spot Efficiency of 45%, and an Average Dust Spot Efficiency of 55-60% in accordance with ASRAE Test Standard 52.1.

#### **Efficiency by Particle Size**