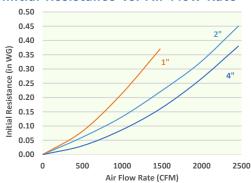

#### Multi-Pleat™XL11 Technical Data

| Filter Depth | Air Velocity | Intial Reistance<br>(inches w.g.) | Final Resistance (inches w.g.) | Pleats Per<br>Linear Foot |
|--------------|--------------|-----------------------------------|--------------------------------|---------------------------|
| 1"           | 300 FPM      | 0.27                              | 1.0                            | 12                        |
| 2"           | 500 FPM      | 0.32                              | 1.0                            | 10                        |
| <b>/</b> "   | EOO EDM      | 0.26                              | 1.0                            | ٥                         |

#### Initial Resistance vs. Air Flow Rate